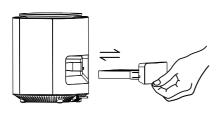

#### 1. CONNECT THE POWER

Unbox and connect the power cord to the purifier. Then connect it to the wall outlet.