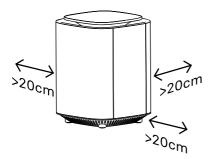

#### 2. POSITIONING

Ensure the air filter is properly positioned in the purifier. Allow enough clearance on all of the purifier for best performance.