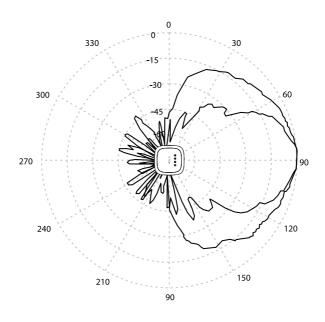

Additionally the purifier has an integrated high-sensitivity radar detector. In AWAY mode, when the radar detects that an object is moving nearby, the purifier immediately stops emitting ozone and switches to FRESH mode.