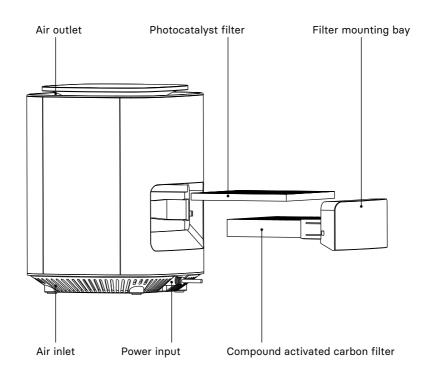

#### **INSIDE THE BOX**

Compound activated carbon filter (pre-installed)

Photocatalyst filter (pre-installed)

12V 2 A power cord

## **HELLO COMPONENTS**

Air Purifier

Surveillance range by the radar.

## 

Hello Smart Air Purifier will remind you to clean the compound activated carbon filter every other month. Please clean or replace the new filter as appropriate.

> Is recommended to replace filter every 3 months.

# REPLACING THE PHOTOCATALYST FILTER As photocatalyst activity will decrease significantly after one year, the App will remind you to replace after one year. Please contact your seller to purchase and preplace.