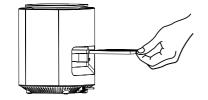

## 

Hello Smart Air Purifier will remind you to clean the compound activated carbon filter every other month. Please clean or replace the new filter as appropriate.

> Is recommended to replace filter every 3 months.

After cleaning or replacing the filter, please press and hold the FAN button until RESET... DONE! appears on the display or operate the filter resetting on the App.

# REPLACING THE PHOTOCATALYST FILTER As photocatalyst activity will decrease significantly after one year, the App will remind you to replace after one year. Please contact your seller to purchase and preplace.