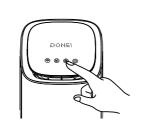

## 4. QUICK SETUP & FACTORY RESET

- 1. Download the Hello Smart Air Purifier App, which is available on App Store and Google Play. Click Sign up to get walked through to create your Hello account.
- 2. Power on and ensure the Wi-Fi indicator button is blinking fast, reflecting the device is ready for joining the Wi-Fi.
- 3. Open the Hello Smart Air Purifier App and click the "+" button and get walked through the setup steps.

#### ATTENTION:

- 1. The system does not support the 5GHz Wi-Fi, please make sure your Wi-Fi is 2.4GHz.
- 2. If Wi-Fi indicator is not blinking fast after power on, please long press and hold the Wi-Fi button until the indicator blinks quickly.

#### **FACTORY RESET**

Long press Wi-Fi button for 5 seconds until it blinks fast, reflecting it has been restored to factory setting.