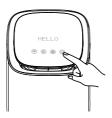

## 4. QUICK SETUP & FACTORY RESET

- 1. Download the Hello Smart Air Purifier App, which is available on App Store and Google Play. Click Sign up to get walked through to create your Hello account.
- 2. Power on and ensure the Wi-Fi indicator button is blinking fast, reflecting the device is ready for joining the Wi-Fi.
- 3. Open the Hello Smart Air Purifier App and click the "+" button and get walked through the setup steps.

#### ATTENTION:

- 1. The system does not support the 5GHz Wi-Fi, please make sure your Wi-Fi is 2.4GHz.
- 2. If Wi-Fi indicator is not blinking fast after power on, please long press and hold the Wi-Fi button until the indicator blinks quickly.