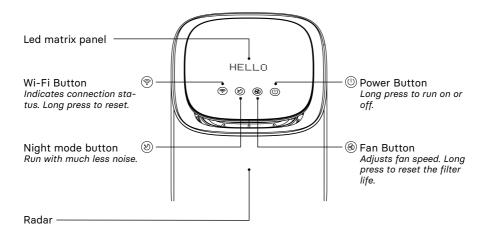

## 4. QUICK SETUP & FACTORY RESET

- 1. Download the Hello Smart Air Purifier App, which is available on App Store and Google Play. Click Sign up to get walked through to create your Hello account.
- 2. Power on and ensure the Wi-Fi indicator button is blinking fast, reflecting the device is ready for joining the Wi-Fi.
- 3. Open the Hello Smart Air Purifier App and click the "+" button and get walked through the setup steps.

#### ATTENTION:

- 1. The system does not support the 5GHz Wi-Fi, please make sure your Wi-Fi is 2.4GHz.
- 2. If Wi-Fi indicator is not blinking fast after power on, please long press and hold the Wi-Fi button until the indicator blinks quickly.

#### **FACTORY RESET**

Long press Wi-Fi button for 5 seconds until it blinks fast, reflecting it has been restored to factory setting.

#### FRESH MODE

Run with photocatalyst filter, negative ion, UV-C working, and fan at adjustable levels (default: level 3).

#### NIGHT MODE

Run only with photocatalyst filter working at fan level 1

#### AWAY MODE (60 minutes)

Run with photocatalyst filter, negative ion, UV-C, ozone emits (30 minutes) and fan at level 5.

#### SAFETY LOCK

The safety locks prevents children or pets from accidental touching.

After cleaning or replacing the filter, please press and hold the FAN button until RESET... DONE! appears on the display or operate the filter resetting on the App.