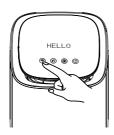

#### **FACTORY RESET**

Long press Wi-Fi button for 5 seconds until it blinks fast, reflecting it has been restored to factory setting.