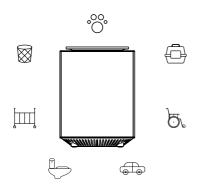

## 1. MEET YOUR SMART AIR PURIFIER

#### **INSIDE THE BOX**

Compound activated carbon filter (pre-installed)

Photocatalyst filter (pre-installed)

12V 2 A power cord

## **HELLO COMPONENTS**

Air Purifier

Surveillance range by the radar.