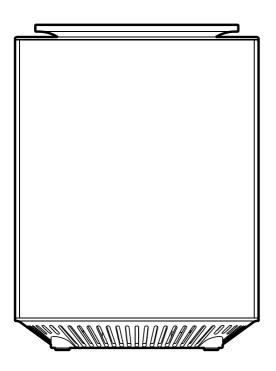

## 1. MEET YOUR SMART AIR PURIFIER

#### **INSIDE THE BOX**

Compound activated carbon filter (pre-installed)

Photocatalyst filter (pre-installed)

12V 2 A power cord

#### 2. POSITIONING

Ensure the air filter is properly positioned in the purifier. Allow enough clearance on all of the purifier for best performance.