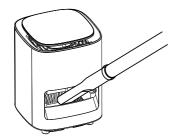

#### CLEANING THE PURIFIER

For better ventilation and purifying, use a vacuum cleaner or gently wipe with a soft cloth.

ATTENTION: Be sure to power off the purifier before performing the above operations.